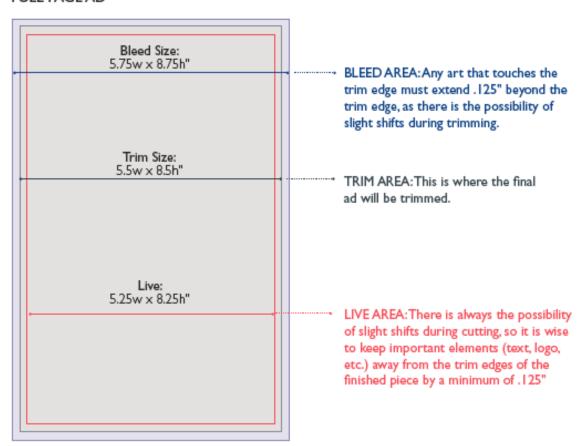

## **FULL PAGE AD**

400 South 4th Street, Ste. 754E | Minneapolis, MN 55415 | 888-674-7052

## SEMINAR PROGRAM AD SPECS

2019

- There are 3 ad sizes full page, half page and quarter page.
- Please include crop marks for the trim size, include bleed and respect the live area.
- Submit ads as hi-resolution pdfs or jpgs