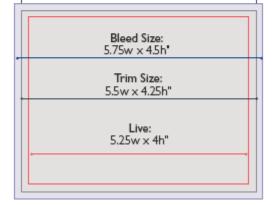

## HALF PAGE AD

Ad could be placed at top or bottom of page. Please be sure to add bleed to all sides.